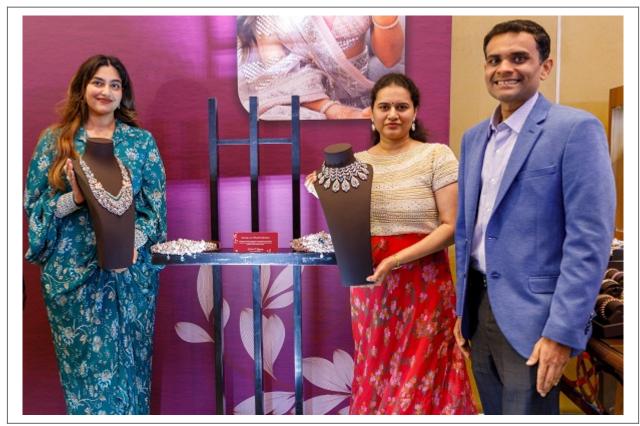

Ms. Samyuktha, Ms. Koneru Humpy, Mr.Suraj Shantakumar

Padma Shri Koneru Humpy, India's iconic chess grandmaster,

shared her thoughts on the occasion, saying, "It is a privilege to be part of this beautiful event that celebrates the artistry of Kirtilals. The collection is a stunning fusion of tradition and innovation, and it is an honour to be recognized in such a thoughtful manner. The necklace, with its chess-inspired design, is a unique and meaningful gift that I will treasure as a reminder of this special collaboration."