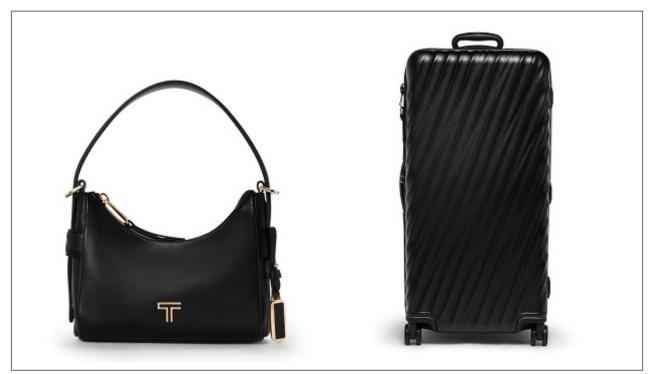

(L to R): Voyageur Evora Mini Hobo in Black/Light Gold, 19 Degree Rolling Trunk in Black Texture

Paying homage to this seasons Peruvian theme, TUMI is offering a lively array of bag charms, a perfect addition to any travelers ensemble. These charms reflect the rich cultural heritage and artistry of the Andes. Each piece is crafted with attention to detail, embodying the spirit of adventure and individuality.