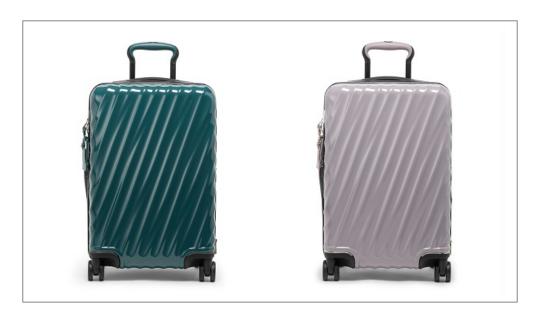

## (L to R): 19 Degree International Expandable 4 Wheeled Carry-On in Lagoon and Lavender

The iconic 19 Degree collection returns this season with a stunning array of vibrant new colorways, including Lagoon and Lavender. Highlighting the lively hues of Andean textiles, were excited to introduce Iridescent Dusk-a fresh seasonal color that features a futuristic palette complemented by sleek gunmetal accents. Additionally, TUMI is thrilled to unveil the new Rolling Trunk, designed with a spacious split interior and integrated dividers, making it the ideal companion for long journeys and bucket list adventures.