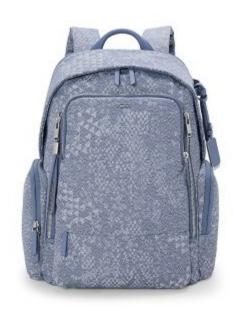

(L to R): Georgica Lima Medium Tote in Natural/Sand and Valorie Tote in Lilyâ $\square$ 

This season, womens styles receive an exciting refresh with vibrant new silhouettes and colorways. The **Voyageur collection**, known for its versatility, is tailored to meet the everyday needs of women. The Spring 2025 collection introduces the chic **Evora Hobo** silhouette, along with fresh seasonal hues like **Lagoon**, **Lavender** and **Denim Blue**. Additionally, the womens **Georgica collection** is revitalized with stunning new shades, including the soft pink **Lily**. New arrivals feature the **Lima Medium Tote**, subtly adorned with the iconic "T" logo pattern and accented by the sophisticated **Natural/Sand** colorway.