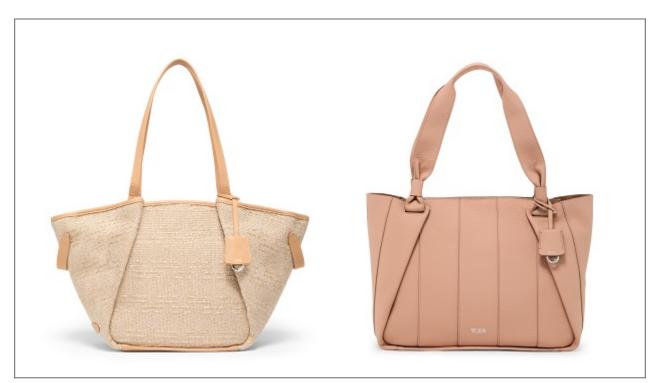

(L to R): Georgica Lima Medium Tote in Natural/Sand and Valorie Tote in Lilyâ $\square$ 

This season, womens styles receive an exciting refresh with vibrant new silhouettes and colorways. The **Voyageur collection**, known for its versatility, is tailored to meet the everyday needs of women. The Spring 2025 collection introduces the chic **Evora Hobo** silhouette, along with fresh seasonal hues like **Lagoon**, **Lavender** and **Denim Blue**. Additionally, the womens **Georgica collection** is revitalized with stunning new shades, including the soft pink **Lily**. New arrivals feature the **Lima Medium Tote**, subtly adorned with the iconic "T" logo pattern and accented by the sophisticated **Natural/Sand** colorway.