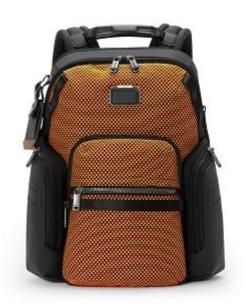

(L to R): Alpha Bravo Navigation Backpack in Red/Lime Chameleon, Voyageur Celina Backpack in Denim Blue

Our captivating Spring capsule pays homage to the vibrant colors found in Perus breathtaking landscapes and bustling markets. This collection features select pieces from the Voyageur, Georgica, Alpha Bravo, 19 Degree and TUMI Travel Accessories collections. Blending fashion with functionality, the assortment comes alive with striking patterns like Denim, Red/Lime Chameleon, and Natural/Sand, complemented by a variety of seasonal charms honoring Perus natural beauty.