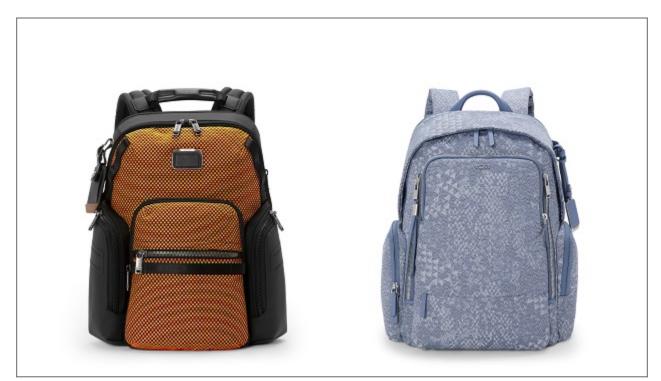

(L to R): Alpha Bravo Navigation Backpack in Red/Lime Chameleon, Voyageur Celina Backpack in Denim Blue

Our captivating Spring capsule pays homage to the vibrant colors found in Perus breathtaking landscapes and bustling markets. This collection features select pieces from the Voyageur, Georgica, Alpha Bravo, 19 Degree and TUMI Travel Accessories collections. Blending fashion with functionality, the assortment comes alive with striking patterns like Denim, Red/Lime Chameleon, and Natural/Sand, complemented by a variety of seasonal charms honoring Perus natural beauty.